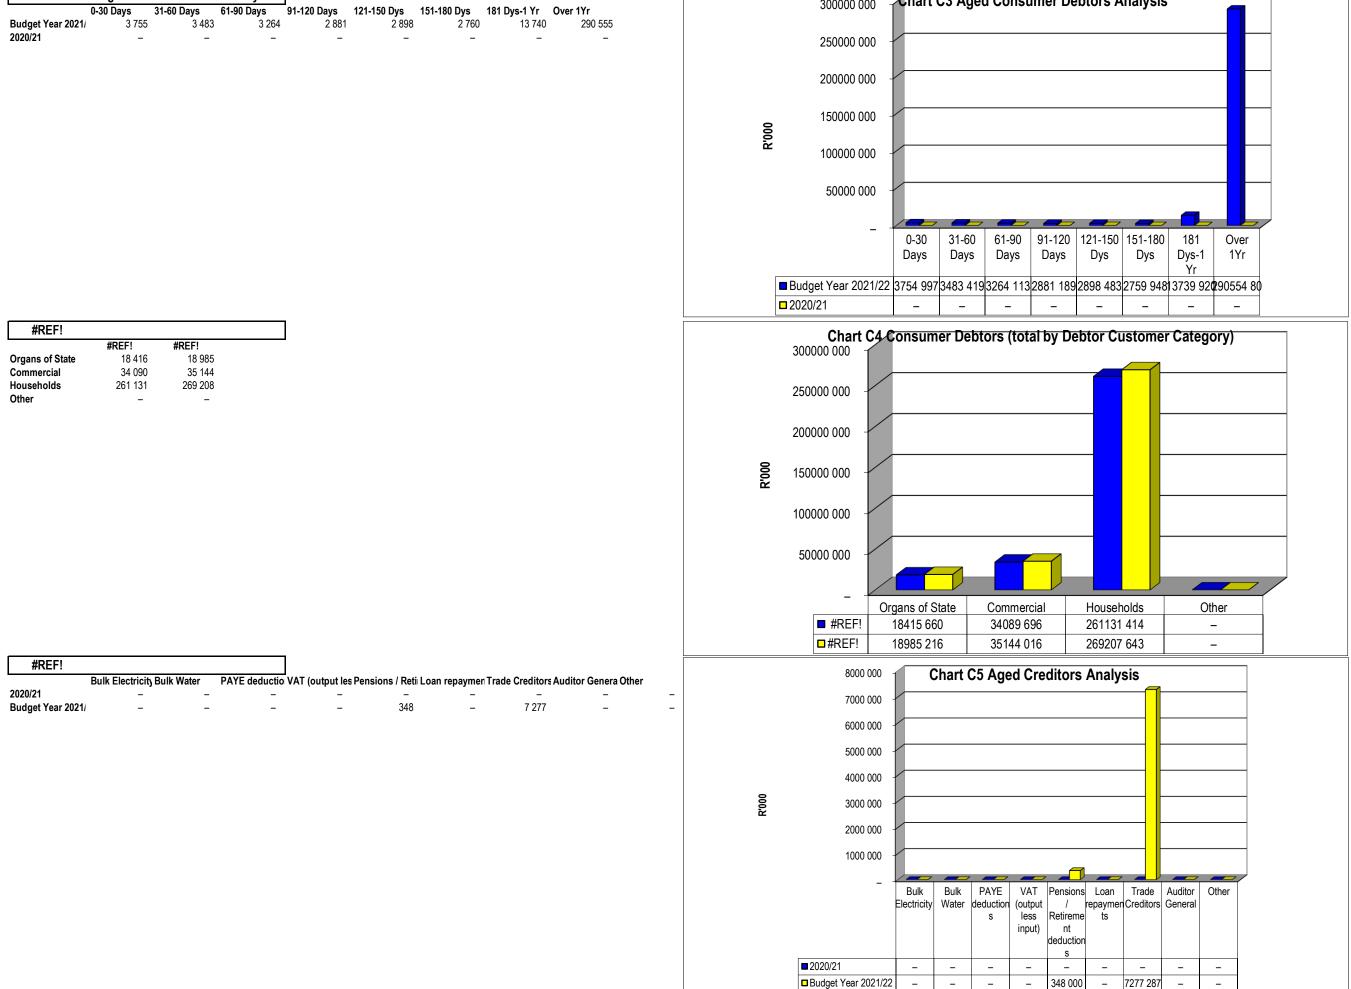

# LIM332 Greater Letaba - Table C1 Monthly Budget Statement Summary - M10 April

| LIMISSE Greater Letaba - Table CT Monthly E                                                                                                                                                                                                                                           | 2020/21                |                         | , ,                |                   | Budget Year 2021/22     |                  |                         |                    |                       |  |
|---------------------------------------------------------------------------------------------------------------------------------------------------------------------------------------------------------------------------------------------------------------------------------------|------------------------|-------------------------|--------------------|-------------------|-------------------------|------------------|-------------------------|--------------------|-----------------------|--|
| Description                                                                                                                                                                                                                                                                           | Audited<br>Outcome     | Original<br>Budget      | Adjusted<br>Budget | Monthly<br>Actual | YearTD actual           | YearTD<br>budget | YTD<br>variance         | YTD<br>variance    | Full Year<br>Forecast |  |
| R thousands                                                                                                                                                                                                                                                                           |                        |                         |                    |                   |                         |                  |                         | %                  |                       |  |
| Financial Performance                                                                                                                                                                                                                                                                 |                        |                         |                    |                   |                         |                  |                         |                    |                       |  |
| Property rates                                                                                                                                                                                                                                                                        | 13 831                 | 24 522                  | -                  | 962               | 9 763                   | -                | 9 763                   | #DIV/0!            | -                     |  |
| Service charges                                                                                                                                                                                                                                                                       | 21 291                 | 23 529                  | -                  | 1 939             | 15 559                  | -                | 15 559                  | #DIV/0!            | -                     |  |
| Investment revenue                                                                                                                                                                                                                                                                    | 1 829                  | 1 274                   | -                  | 135               | 1 062                   | -                | 1 062                   | #DIV/0!            | -                     |  |
| Transfers and subsidies                                                                                                                                                                                                                                                               | 364 887                | 321 708                 | -                  | 433               | 321 617                 | -                | 321 617                 | #DIV/0!            | -                     |  |
| Other own revenue                                                                                                                                                                                                                                                                     | 28 149                 | 39 068                  | -                  | 1 770             | 20 804                  | -                | 20 804                  | #DIV/0!            | -                     |  |
| Total Revenue (excluding capital transfers and                                                                                                                                                                                                                                        | 429 987                | 410 102                 | -                  | 5 239             | 368 804                 | -                | 368 804                 | #DIV/0!            | -                     |  |
| contributions)                                                                                                                                                                                                                                                                        |                        |                         |                    |                   |                         |                  |                         |                    |                       |  |
| Employee costs                                                                                                                                                                                                                                                                        | 122 842                | 126 291                 | -                  | 8 227             | 82 992                  | -                | 82 992                  | #DIV/0!            | -                     |  |
| Remuneration of Councillors                                                                                                                                                                                                                                                           | 23 655                 | 26 902                  | -                  | 2 351             | 24 199                  | -                | 24 199                  | #DIV/0!            | -                     |  |
| Depreciation & asset impairment                                                                                                                                                                                                                                                       | 36 906                 | 13 507                  | -                  | 3 189             | 33 556                  | -                | 33 556                  | #DIV/0!            | -                     |  |
| Finance charges                                                                                                                                                                                                                                                                       | 364                    | -                       | -                  | -                 | -                       | -                | -                       |                    | -                     |  |
| Inventory consumed and bulk purchases                                                                                                                                                                                                                                                 | 27 015                 | 32 569                  | -                  | 1 044             | 21 144                  | -                | 21 144                  | #DIV/0!            | -                     |  |
| Transfers and subsidies                                                                                                                                                                                                                                                               | -                      | -                       | -                  | -                 | -                       | -                | -                       |                    | -                     |  |
| Other expenditure                                                                                                                                                                                                                                                                     | 217 867                | 162 323                 | -                  | 5 431             | 122 674                 | -                | 122 674                 | #DIV/0!            | -                     |  |
| Total Expenditure                                                                                                                                                                                                                                                                     | 428 648                | 361 591                 | -                  | 20 241            | 284 565                 | -                | 284 565                 | #DIV/0!            | -                     |  |
| Surplus/(Deficit)<br>Transfers and subsidies - capital (monetary allocations)<br>(National / Provincial and District)                                                                                                                                                                 | <b>1 339</b><br>63 527 | <b>48 511</b><br>67 794 | -                  | (15 003)<br>–     | <b>84 239</b><br>42 946 | -                | <b>84 239</b><br>42 946 | #DIV/0!<br>#DIV/0! | -                     |  |
| Transfers and subsidies - capital (monetary allocations)<br>(National / Provincial Departmental Agencies,<br>Households, Non-profit Institutions, Private Enterprises,<br>Public Corporatons, Higher Educational Institutions) &<br>Transfers and subsidies - capital (in-kind - all) |                        |                         |                    |                   |                         |                  |                         |                    |                       |  |
| Surplus/(Deficit) after capital transfers &<br>contributions<br>Share of surplus/ (deficit) of associate                                                                                                                                                                              | _<br>64 866            | <br>116 305             | -                  | _<br>(15 003)     | _<br>127 185            | -                | _<br>127 185            | #DIV/0!            | -                     |  |
| Surplus/ (Deficit) for the year                                                                                                                                                                                                                                                       | _<br>64 866            | _<br>116 305            | -                  | _<br>(15 003)     | _<br>127 185            | -                | <br>127 185             | #DIV/0!            | -                     |  |
| Capital expenditure & funds sources                                                                                                                                                                                                                                                   |                        |                         |                    |                   |                         |                  |                         |                    |                       |  |
| Capital expenditure                                                                                                                                                                                                                                                                   | 100 523                | 116 244                 | -                  | 5 131             | 89 677                  | -                | 89 677                  | #DIV/0!            | -                     |  |
| Capital transfers recognised                                                                                                                                                                                                                                                          | 46 924                 | 67 794                  | I                  | 4 167             | 38 164                  | _                | 38 164                  | #DIV/0!            | _                     |  |
| Borrowing                                                                                                                                                                                                                                                                             | (1 211)                | _                       | _                  | -                 | -                       | -                | _                       |                    | _                     |  |
| Internally generated funds                                                                                                                                                                                                                                                            | 56 916                 | 48 450                  | -                  | 1 078             | 52 006                  | _                | 52 006                  | #DIV/0!            | _                     |  |
| Total sources of capital funds                                                                                                                                                                                                                                                        | 102 628                | 116 244                 | _                  | 5 244             | 90 170                  | _                | 90 170                  | #DIV/0!            | -                     |  |
| Financial position                                                                                                                                                                                                                                                                    |                        |                         |                    |                   |                         |                  |                         |                    |                       |  |
| Financial position                                                                                                                                                                                                                                                                    | 50.000                 | 400.070                 |                    |                   | 111.012                 |                  |                         |                    |                       |  |
| Total current assets                                                                                                                                                                                                                                                                  | 50 692<br>1 034 228    | 168 070                 | -                  |                   | 114 043                 |                  |                         |                    | -                     |  |
| Total non current assets                                                                                                                                                                                                                                                              |                        | 1 066 924               | -                  |                   | 1 090 910               |                  |                         |                    | -                     |  |
| Total current liabilities                                                                                                                                                                                                                                                             | 89 054                 | 81 453                  | -                  |                   | 81 876                  |                  |                         |                    | -                     |  |
| Total non current liabilities                                                                                                                                                                                                                                                         | 12 180                 | 12 983                  | -                  |                   | 12 180                  |                  |                         |                    | -                     |  |
| Community wealth/Equity                                                                                                                                                                                                                                                               | 983 686                | 1 024 253               | -                  |                   | 1 110 897               |                  |                         |                    | -                     |  |
| <u>Cash flows</u>                                                                                                                                                                                                                                                                     |                        |                         |                    |                   |                         |                  |                         |                    |                       |  |
| Net cash from (used) operating                                                                                                                                                                                                                                                        | 253 875                | 107 607                 | -                  | (12 489)          | 253 901                 | -                | (253 901)               | #DIV/0!            | -                     |  |
| Net cash from (used) investing                                                                                                                                                                                                                                                        | (87 845)               | (104 000)               | -                  | (6 328)           | (115 968)               | -                | 115 968                 | #DIV/0!            | -                     |  |
| Net cash from (used) financing                                                                                                                                                                                                                                                        | 3                      | -                       | -                  | 6                 | 10                      | -                | (10)                    | #DIV/0!            | -                     |  |
| Cash/cash equivalents at the month/year end                                                                                                                                                                                                                                           | 166 945                | 4 519                   | -                  | -                 | 142 127                 | 912              | (141 215)               | -15487%            | 4 184                 |  |
| Debtors & creditors analysis                                                                                                                                                                                                                                                          | 0-30 Days              | 31-60 Days              | 61-90 Days         | 91-120 Days       | 121-150 Dys             | 151-180 Dys      | 181 Dys-1<br>Yr         | Over 1Yr           | Total                 |  |
| Debtors Age Analysis                                                                                                                                                                                                                                                                  |                        |                         |                    |                   |                         |                  |                         |                    |                       |  |
| Total By Income Source                                                                                                                                                                                                                                                                | 3 755                  | 3 483                   | 3 264              | 2 881             | 2 898                   | 2 760            | 13 740                  | 290 555            | 323 337               |  |
| Creditors Age Analysis                                                                                                                                                                                                                                                                | 5.00                   |                         | 2 _ 0 1            | 2001              | 1000                    | 2.00             |                         |                    |                       |  |
| Total Creditors                                                                                                                                                                                                                                                                       | 1 535                  | 4 052                   | _                  | 99                | _                       | _                | _                       | 1 940              | 7 625                 |  |
|                                                                                                                                                                                                                                                                                       |                        | 1002                    |                    |                   |                         |                  |                         |                    | , 520                 |  |